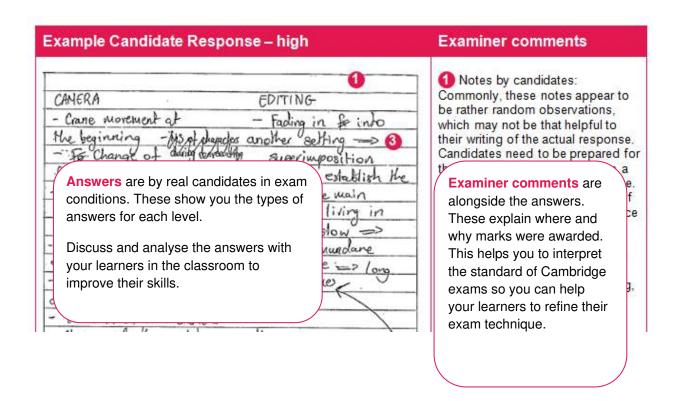

#### Example Candidate Response – high Examiner comments 1 Notes by candidates: Commonly, these notes appear to be rather CAMERA EDITING random observations, which may - Crane Morement a — Fading in Se into not be that helpful to their writing of the beginning the actual response. physician another setting Candidates need to be prepared for Superimposition the exam so that they can make a Helps establish the good use of their note making time. the main A good strategy is to have a set of features to look for in any sequence from each of the technical areas. Zoom in onto 2 For camera, candidates might washing machine prepare to look for examples of - Sit Shot-revese shot camera movement, angle, framing, etc. This candidate picks out a during wife - husband talk range of such examples. Zoom in on wain character - close ups further on into conversations 3 For editing, a candidate might SOUND NISE-EN - SCÈNE approach the note making looking - clattering of out for examples of the 180 degree low lighting rule, short/reverse shot, etc. Wachine simul ancowly the setting 4) There are some good notes here on sound which is particularly - people of in highligh interesting in this sequence: music, speech, sound effects, etc. ltaneously with - Characters have dul colored dothing=7 mon 5 Good range of mise-en-sense - Dark hurniture observed in the note making. the silence nightighted These notes illustrate that the candidate is observant and is -28 picking out elements of significance. period Notes are not marked but Non-diegetic sound => dialogue and background noises comments are included here to help - Diegetic sound => \* background cound track newic teachers to consider the purpose of -> slow tenpo notes for candidates and help them to prepare better.